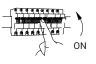

The light source contained in this luminaire shall only be replaced by the manufacturer or his service agent or a similar qualified person. A 42 53 / Cutout: 120\*35mm rzzał 5-25mm 50 .......... 02 03 01 A OFF WLxxxx / 7xx mm 000 Please refer to cutout label on the product. Ś 61 AC220-240V 50/60Hz 04 06 05 ..... 